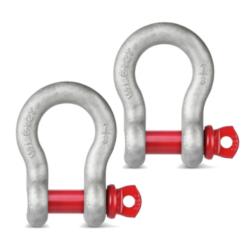

## KERN YSC-02

High-strength shackle, cast steel, hot-dip galvanised and lacquered, with screw bolts, suitable for models with [Max] > 5 t

| Category          |         |
|-------------------|---------|
| Brand             | KERN    |
| Product categoriy | Balance |
| Product group     | Shackle |

| Approval |   |  |
|----------|---|--|
| CE mark  | ✓ |  |

| Construction                |                 |
|-----------------------------|-----------------|
| Dimension (W×D×H)           | 32×35×76 mm     |
| Material                    | cast steel      |
| Material platform           | Stainless steel |
| Nominal load capacity (WLL) | 12500 kg        |