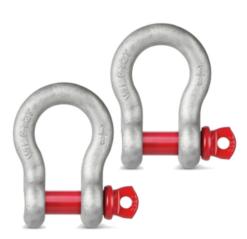

## KERN YSC-01

High-strength shackle, cast steel, hot-dip galvanised and lacquered, with screw bolts, suitable for models with [Max] > =5 t

| Category                     |                |
|------------------------------|----------------|
| Brand                        | KERN           |
| Product categoriy            | Balance        |
| Product group                | Shackle        |
| Approval                     |                |
| CE mark                      | 1              |
| Construction                 |                |
| Dimension (W×D×H)            | 22×25×54 mm    |
| Material                     | cast steel     |
| Nominal load capacity (WLL)  | 6500 kg        |
| Packing & Shipping           |                |
| Readability force [d] (N)    | 1 d            |
| Dimensions packaging (W×D×H) | 100×200×50 mm  |
| Net weight                   | 1,5 kg         |
| Shipping method              | Parcel service |
| Net weight approx.           | 1,6 kg         |
| Gross weight approx.         | 2,0 kg         |
| Shipping weight              | 2 kg           |
|                              |                |