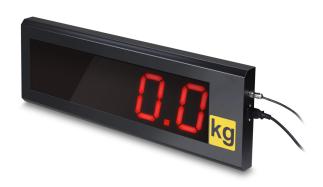

## Pictograms

| Category          |               |
|-------------------|---------------|
| Brand             | KERN          |
| Product categoriy | Balance       |
| Product group     | Large display |

| Approval |   |
|----------|---|
| CE mark  | ✓ |

| Construction                          |               |
|---------------------------------------|---------------|
| Dimension (W×D×H)                     | 541×55×180 mm |
| Dimensions completely mounted (W×D×H) | 541×55×180 mm |
| Cable length                          | 4,8 m         |