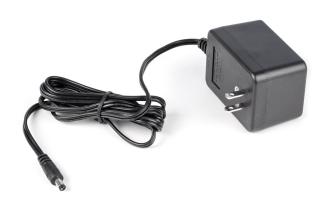

## KERN YKB-A04

EURO mains adapter, cable length 1,5 m

| KERN          |
|---------------|
| Balance       |
| Power adapter |
|               |

| Approval |   |  |
|----------|---|--|
| CE mark  | ✓ |  |

| Construction |       |
|--------------|-------|
| Cable length | 1,5 m |

## Power Supply Plug-in power supply / adapter for countries - included with the US

| Packing & Shipping           |                |
|------------------------------|----------------|
| Readability force [d] (N)    | 1 d            |
| Dimensions packaging (W×D×H) | 90×70×70 mm    |
| Net weight                   | 0,455 kg       |
| Shipping method              | Parcel service |
| Net weight approx.           | 0,50 kg        |
| Gross weight approx.         | 0,50 kg        |
| Shipping weight              | 0,475 kg       |