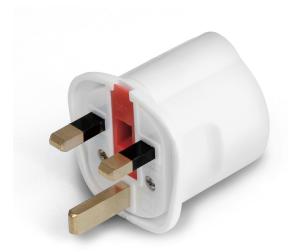

## KERN YKA-01

| Category          |         |
|-------------------|---------|
| Brand             | KERN    |
| Product categoriy | Balance |
| Product group     | Adapter |

| Approval |   |  |
|----------|---|--|
| CE mark  | ✓ |  |

## Power Supply

Plug-in power supply / adapter for countries - included with the UK delivery

| Packing & Shipping           |                |
|------------------------------|----------------|
| Readability force [d] (N)    | 1 d            |
| Dimensions packaging (W×D×H) | 60×46×60 mm    |
| Net weight                   | 0,059 kg       |
| Shipping method              | Parcel service |
| Net weight approx.           | 0,10 kg        |
| Gross weight approx.         | 0,10 kg        |
| Shipping weight              | 0,1 kg         |