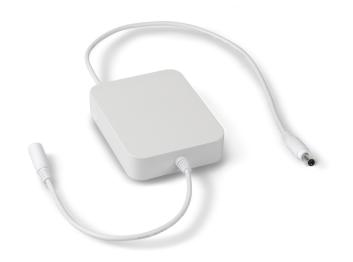

## KERN KS-A01

Rechargeable battery pack external, operating time up to 30 h without backlight, charging time approx. 10 h

| Power Supply                                                              |                         |
|---------------------------------------------------------------------------|-------------------------|
| Input voltage power supply / power [Max]                                  | 9 V, 2 A                |
| Supplied power supply                                                     | Power supply unit       |
| Plug-in power supply / adapter for countries - included with the delivery | EURO<br>UK<br>US<br>CH  |
| Plug-in power supply / adapter for countries - optional                   | EURO<br>UK<br>US<br>CH  |
| Rechargeable battery optional                                             | Rchrg. battery optional |
| Rechargeable battery charging time                                        | 10 h                    |
| Battery / accumulator type                                                | Li-Po (Li-lon)          |
| Battery capacity                                                          | 12.800 mAh              |
| Battery voltage                                                           | 9 V                     |
| Battery operating time                                                    | 40 h                    |