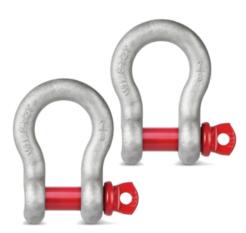

## KERN YSC-04

High-strength shackle, hot-dipped galvanised cast steel bracket, curved edge. Scope of delivery: 2 shackles

| Category                     |                |
|------------------------------|----------------|
| Brand                        | KERN           |
| Product categoriy            | Balance        |
| Product group                | Shackle        |
|                              |                |
| Approval                     |                |
| CE mark                      | $\checkmark$   |
|                              |                |
| Construction                 |                |
| Dimension (W×D×H)            | 28×60×73 mm    |
| Material                     | cast steel     |
| Nominal load capacity (WLL)  | 1500 kg        |
|                              |                |
| Packing & Shipping           |                |
| Readability force [d] (N)    | 1 d            |
| Dimensions packaging (W×D×H) | 130×120×47 mm  |
| Net weight                   | 0,385 kg       |
| Shipping method              | Parcel service |
| Net weight approx.           | 0,40 kg        |
| Gross weight approx.         | 0,50 kg        |
| Shipping weight              | 0,47 kg        |
| Diotograma                   |                |
|                              |                |