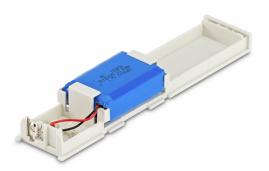

## KERN YMR-01

| Category                                               |                      |
|--------------------------------------------------------|----------------------|
| Brand                                                  | KERN                 |
| Product categoriy                                      | Balance              |
| Product group                                          | Rechargeable battery |
| Approval                                               |                      |
|                                                        |                      |
| CE mark                                                | ✓                    |
| Power Supply                                           |                      |
| Rechargeable battery operating time - backlight on     | 26 h                 |
| Rechargeable battery operating<br>time - backlight off | 43 h                 |
| Battery / accumulator type                             | Li-Ion               |
|                                                        |                      |
| Packing & Shipping                                     |                      |
| Readability force [d] (N)                              | 1 d                  |
| Dimensions packaging (W×D×H)                           | 20×200×30 mm         |
| Net weight                                             | 0,08 kg              |
| Shipping method                                        | Parcel service       |
| Net weight approx.                                     | 0,10 kg              |
| Gross weight approx.                                   | 0,10 kg              |
| Shipping weight                                        | 0,1 kg               |
|                                                        |                      |