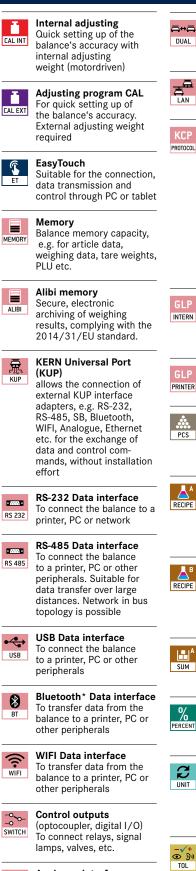

# **KERN Pictograms**

Hold function

(Animal weighing program)

stable weight is calculated as an average value

When the weighing con-

ditions are unstable, a

^~-

MOVE

Coil inside a permanent magnet. For the most accurate weighings

Single cell technology Advanced version of the force compensation principle with the highest level of precision

**Conformity Assessment** Μ The time required for +3 DAYS conformity assessment is specified in the pictogram

### **DAkkS** calibration DAkkS

possible (DKD) The time required for DAkkS calibration is shown in days in the pictogram

1 DAY

Factory calibration (ISO) The time required for Factory calibration is shown in days in the pictogram

# Package shipment

The time required for internal shipping preparations is shown in days in the pictogram

# Pallet shipment

, È The time required for 2 DAYS internal shipping preparations is shown in days in the pictogram

\*The Bluetooth® word mark and logos are registered trademarks owned by Bluetooth SIG, Inc. and any use of such marks by KERN & SOHN GmbH is under license. Other trademarks and trade names are those of their respective owners

Upper and lower limit-

ing can be programmed individually, e.g. for sorting and dosing. The process is supported by an audible

or visual signal, see the relevant model