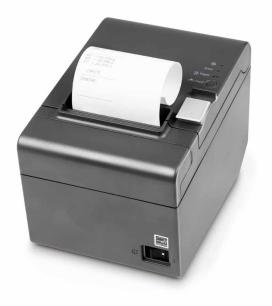

# **Thermal Printer KERN YKH-01**

High-quality thermal printer - fast, robust, user-friendly

Robust, low-maintenance thermal printer for retail, the catering trade and for restaurant kitchens. Extremely compact and long-lasting. Thanks to the waterproof switch cover it is particularly suitable for use under tough, loud environmental conditions

# Technical data

- Thermal print
- · Speed: 2 line/s
- Max 64 characters per line
- Supported paper widths: 58 mm, 80 mm (roll)
- Operation via mains adapter 230 V/50 Hz
- standard EU, as standard
- · Interfaces: RS-232
- · Interface cable not included with delivery
- · Dimensions housing
- B×T×H 140×199×146 mm
- Not suitable for KERN DAB, DBS, DLB, FKT, RFE ranges