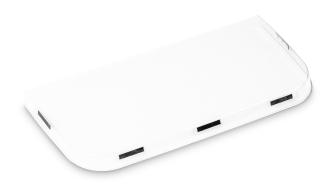

## KERN YBA-A06

| Category          |                          |
|-------------------|--------------------------|
| Brand             | KERN                     |
| Product categoriy | Balance                  |
| Product group     | Protective working cover |