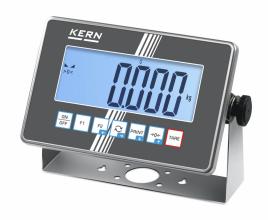

| Display             |                    |
|---------------------|--------------------|
| Display type        | LCD                |
| Display type        | LCD with backlight |
| Display screen size | 160×60 mm          |

| Display backlight               | ✓                          |
|---------------------------------|----------------------------|
| Display digit height            | 48 mm                      |
| Languages of the user interface | English<br>Symbol language |

| Construction                                                   |                                                                                                                                                                                |
|----------------------------------------------------------------|--------------------------------------------------------------------------------------------------------------------------------------------------------------------------------|
| Dimension display device (W×D×H)                               | 232×150×80 mm                                                                                                                                                                  |
| Material display housing                                       | stainless steel                                                                                                                                                                |
| Wall mount                                                     | ✓                                                                                                                                                                              |
| Functions                                                      |                                                                                                                                                                                |
| Number of keys for operation                                   | 7                                                                                                                                                                              |
| Auto-off interval(s) in mains power mode                       | off                                                                                                                                                                            |
| Auto-off interval(s) in battery mode/rechargeable battery mode | 5 min<br>2 min<br>1 min<br>30 min<br>60 min<br>30 sec                                                                                                                          |
| Capacity - Display                                             | ✓                                                                                                                                                                              |
| PreTare function                                               | ✓                                                                                                                                                                              |
| Tare function                                                  | manual (multi)                                                                                                                                                                 |
| Hold function                                                  | ✓                                                                                                                                                                              |
| Percentage determination                                       | ✓                                                                                                                                                                              |
| Counting function                                              | ✓                                                                                                                                                                              |
| Tolerance weighing                                             | ✓                                                                                                                                                                              |
| Tolerance weighing - type of signal                            | acoustically<br>visual                                                                                                                                                         |
| Function for averaging under unstable weighing conditions      | ✓                                                                                                                                                                              |
| Recipe/summing level                                           | Sum A                                                                                                                                                                          |
| Sum memory function                                            | ✓                                                                                                                                                                              |
| Alibi memory                                                   | optional internal memory                                                                                                                                                       |
| Alibi memory - number of memory spaces                         | 250.000                                                                                                                                                                        |
| Interfaces                                                     | RS-232 (optional, factory) Ethernet (optional, factory) WiFi (optional, factory) Alibi memory (optional, factory) analogue (0 - 10 V) (optional, factory) analogue (4 - 20 mA) |