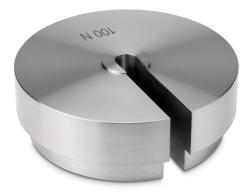

## KERN 347-147-N00

Individual weight (Newton), 100 N, Slot weight (Type B), stainless steelfine turned

| Category                        |                            |
|---------------------------------|----------------------------|
| Brand                           | KERN                       |
| Product categoriy               | Individual weight          |
| Product group                   | Newton weight              |
| Product family                  | 347-N                      |
| Measuring System                |                            |
| Test weight - nominal value (N) | 100 N                      |
| Construction                    |                            |
| Shape weight                    | Slot weight (Type B)       |
| Material                        | stainless steelfine turned |
| Dimensions (Ø×H)                | 178×61,1 mm                |
|                                 |                            |
| Packing & Shipping              |                            |