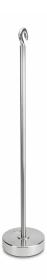

## KERN **347-147-100-N00**

Supporting bar (Newton), 100 N, stainless steelfine turned

| Category          |                         |
|-------------------|-------------------------|
| Brand             | KERN                    |
| Product categoriy | Individual weight       |
| Product group     | Supporting Bar (Newton) |
| Product family    | 347-N                   |

| Measuring System                |       |  |
|---------------------------------|-------|--|
| Test weight - nominal value (N) | 100 N |  |

| Construction                |                            |
|-----------------------------|----------------------------|
| Shape weight                | Supporting bar (Type B)    |
| Material                    | stainless steelfine turned |
| Max. total weight (Newton)  | 1,26 kN                    |
| Max. single weight (Newton) | 100 N                      |
| Dimensions (Ø×H)            | 178×901,9 mm               |