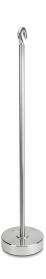

## KERN **347-137-100-N00**

Supporting bar (Newton), 50 N, stainless steelfine turned

| Category          |                         |
|-------------------|-------------------------|
| Brand             | KERN                    |
| Product categoriy | Individual weight       |
| Product group     | Supporting Bar (Newton) |
| Product family    | 347-N                   |

| Measuring System                |      |  |
|---------------------------------|------|--|
| Test weight - nominal value (N) | 50 N |  |

| Construction                |                            |
|-----------------------------|----------------------------|
| Shape weight                | Supporting bar (Type B)    |
| Material                    | stainless steelfine turned |
| Max. total weight (Newton)  | 950 N                      |
| Max. single weight (Newton) | 100 N                      |
| Dimensions (Ø×H)            | 138×691,5 mm               |