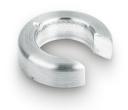

## KERN **347-015-N00**

Individual weight (Newton), 1 cN, Slot weight (Type A), stainless steelfine turned

| Category          |                   |
|-------------------|-------------------|
| Brand             | KERN              |
| Product categoriy | Individual weight |
| Product group     | Newton weight     |
| Product family    | 347-N             |

## Measuring System Test weight - nominal value (N) 1 cN

| Construction     |                            |
|------------------|----------------------------|
| Shape weight     | Slot weight (Type A)       |
| Material         | stainless steelfine turned |
| Dimensions (Ø×H) | 13×2 mm                    |