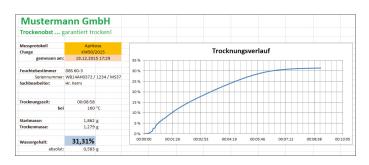

## KERN SCD-4.0S05



Flexible recording or transfer of measurements, particularly to Microsoft® Excel or Access



## Category

| Brand             | KERN              |
|-------------------|-------------------|
| Product categoriy | KERN Software     |
| Product group     | BalanceConnection |
| Product family    | SCD               |
|                   |                   |

## Display

German Languages of the user interface

| enace | English |
|-------|---------|
|       |         |

| Packing & Shipping        |                |
|---------------------------|----------------|
| Readability force [d] (N) | 1 d            |
| Net weight                | 0,54 kg        |
| Shipping method           | Parcel service |
| Net weight approx.        | 0,55 kg        |
| Gross weight approx.      | 0,60 kg        |
| Shipping weight           | 0,57 kg        |

## Pictograms

**STANDARD**