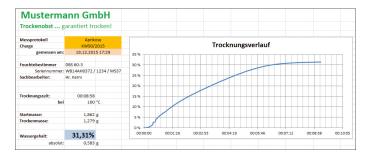

## KERN SCD-4.0



Flexible recording or transfer of measurements, particularly to Microsoft® Excel or Access



## Category Brand KERN Product categoriy KERN Software Product group BalanceConnection Product family SCD

| Display                         |                   |
|---------------------------------|-------------------|
| Languages of the user interface | German<br>English |

| Packing & Shipping           |                |
|------------------------------|----------------|
| Readability force [d] (N)    | 1 d            |
| Dimensions packaging (W×D×H) | 235×335×15 mm  |
| Net weight                   | 0,54 kg        |
| Shipping method              | Parcel service |
| Net weight approx.           | 0,55 kg        |
| Gross weight approx.         | 0,60 kg        |
| Shipping weight              | 0,57 kg        |

## Pictograms

1