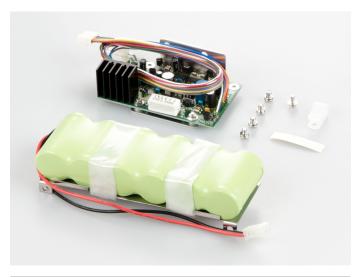

## KERN PES-A01

Operating time up to 32 h, charging time approx. 15 h

| Category          |                      |
|-------------------|----------------------|
| Brand             | KERN                 |
| Product categoriy | Balance              |
| Product group     | Rechargeable battery |

| Approval |   |
|----------|---|
| CE mark  | ✓ |

| Power Supply               |                   |
|----------------------------|-------------------|
| Battery / accumulator type | NiMH              |
| Battery connection         | Plug-in terminals |