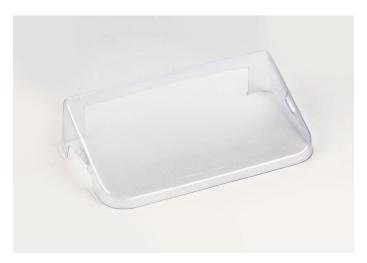

## KERN PCD-A05

Protective working cover over keyboard and housing

| Category          |                          |
|-------------------|--------------------------|
| Brand             | KERN                     |
| Product categoriy | Balance                  |
| Product group     | Protective working cover |

| Construction |       |
|--------------|-------|
| Material     | A PET |

| Environmental conditions  |        |  |
|---------------------------|--------|--|
| Storage temperature [Min] | -20 °C |  |
| Storage temperature [Max] | 60 °C  |  |