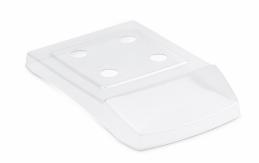

## KERN PCB-A04S05

- Protective working cover, scope of delivery 5 items
  for models with weighing plate at 122 for models with weighing plate size 130x130mm

| Category          |                          |
|-------------------|--------------------------|
| Brand             | KERN                     |
| Product categoriy | Balance                  |
| Product group     | Protective working cover |