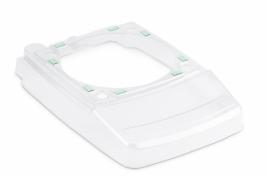

## KERN PBS-A02

Protective working cover

| Category                     |                          |
|------------------------------|--------------------------|
| Brand                        | KERN                     |
| Product categoriy            | Balance                  |
| Product group                | Protective working cover |
| Construction                 |                          |
| Material                     | A PET                    |
| Environmental conditions     |                          |
|                              |                          |
| Storage temperature [Min]    | -10 °C                   |
| Storage temperature [Max]    | 50 °C                    |
| Packing & Shipping           |                          |
| Readability force [d] (N)    | 1 d                      |
| Dimensions packaging (W×D×H) | 250×170×60 mm            |
| Net weight                   | 0,017 kg                 |
| Shipping method              | Parcel service           |
| Net weight approx.           | 0,05 kg                  |
| Gross weight approx.         | 0,05 kg                  |
| Shipping weight              | 0,5 kg                   |