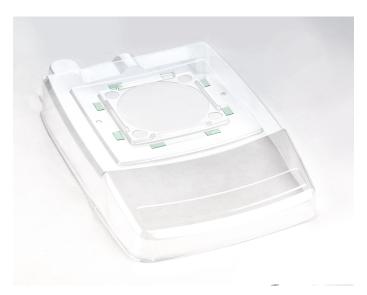

## KERN PBS-A01S05

| Category          |                          |
|-------------------|--------------------------|
| Brand             | KERN                     |
| Product categoriy | Balance                  |
| Product group     | Protective working cover |