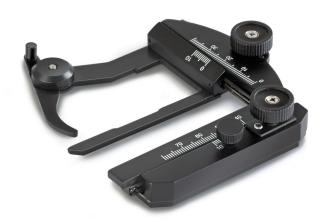

## **KERN OBB-A1337**

Mechanical stage extension for the polarisation bench, (incident) + (transmitted light)

| Category          |                    |
|-------------------|--------------------|
| Brand             | Optics             |
| Product categoriy | Optical Instrument |
| Product group     | Stage Extension    |