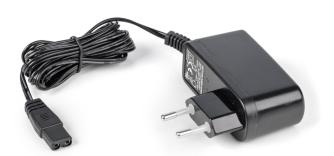

## Power Supply Plug-in power supply / adapter for countries - included with the delivery EURO CH

| Environmental conditions  |        |
|---------------------------|--------|
| Storage temperature [Min] | -20 °C |
| Storage temperature [Max] | 60 °C  |