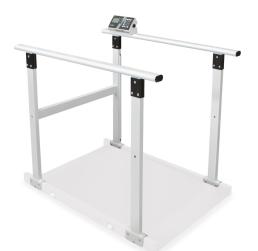

## KERN MWS-A02

Handrail set to fit to the wheelchair platform scale KERN MWS 300K100M

| Category                              |                  |
|---------------------------------------|------------------|
| Brand                                 | KERN             |
| Product categoriy                     | Balance          |
| Product group                         | Handrail         |
| Construction                          |                  |
| Dimension (W×D×H)                     | 60×1150×900 mm   |
| Dimensions completely mounted (W×D×H) | 810×1155×930 mm  |
| Material platform                     | steel, varnished |
| Packing & Shipping                    |                  |
| Readability force [d] (N)             | 2 d              |
| Dimensions packaging (W×D×H)          | 1270×435×135 mm  |
| Net weight                            | 18,5 kg          |
| Shipping method                       | Freight          |
| Net weight approx.                    | 19 kg            |
| Gross weight approx.                  | 24 kg            |
| Shipping weight                       | 22,9 kg          |
|                                       |                  |