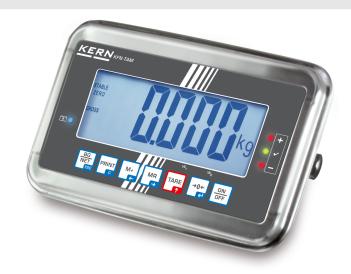

# KERN KFN-TM

stainless steel

Stainless steel display device with IP65 protection and superior display size and optional analogue output for controlling systems (PLC) etc.

Material housing

| Category          |                |
|-------------------|----------------|
| Brand             | KERN           |
| Product categoriy | Component      |
| Product group     | Display device |
| Product family    | KFN-TM         |

| Display              |                    |
|----------------------|--------------------|
| Display type         | LCD                |
| Display type         | LCD with backlight |
| Display backlight    | ✓                  |
| Display digit height | 52 mm              |

| Wall mount                                                     | ✓                                                                                                                                                                         |
|----------------------------------------------------------------|---------------------------------------------------------------------------------------------------------------------------------------------------------------------------|
| Functions                                                      |                                                                                                                                                                           |
| Number of keys for operation                                   | 7                                                                                                                                                                         |
| Auto-off interval(s) in mains power mode                       | off<br>5 min<br>15 min                                                                                                                                                    |
| Auto-off interval(s) in battery mode/rechargeable battery mode | off<br>5 min<br>15 min                                                                                                                                                    |
| Tare function                                                  | manual (multi)                                                                                                                                                            |
| Hold function                                                  | ✓                                                                                                                                                                         |
| Counting function                                              | ✓                                                                                                                                                                         |
| Tolerance weighing                                             | ✓                                                                                                                                                                         |
| Tolerance weighing - type of signal                            | acoustically<br>visual                                                                                                                                                    |
| Function for averaging under unstable weighing conditions      | /                                                                                                                                                                         |
| Conversion function                                            | ✓                                                                                                                                                                         |
| Recipe/summing level                                           | Sum A                                                                                                                                                                     |
| Sum memory function                                            | ✓                                                                                                                                                                         |
| Interfaces                                                     | RS-232 (optional,<br>factory)<br>Bluetooth BTC (v2.0)<br>(optional, factory)<br>analogue (0 - 10 V)<br>(optional, factory)<br>analogue (4 - 20 mA)<br>(optional, factory) |
| IP protection - display                                        | IP65                                                                                                                                                                      |
| Counting                                                       |                                                                                                                                                                           |
| Reference quantity                                             | 10, 20, 50, 100, 200                                                                                                                                                      |