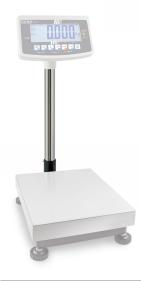

## KERN IFB-A02

Stand to elevate display device

| Category          |         |
|-------------------|---------|
| Brand             | KERN    |
| Product categoriy | Balance |
| Product group     | Tripod  |

| Measuring System     |        |  |
|----------------------|--------|--|
| Load cell connection | 6-wire |  |

| Construction     |                 |
|------------------|-----------------|
| Material         | Stainless steel |
| Stand height     | 600 mm          |
| Stand inclinable | ✓               |

| Packing & Shipping           |                |
|------------------------------|----------------|
| Readability force [d] (N)    | 1 d            |
| Dimensions packaging (W×D×H) | 130×725×165 mm |
| Net weight                   | 1,2713 kg      |
| Shipping method              | Parcel service |
| Net weight approx.           | 1,4 kg         |
| Gross weight approx.         | 1,8 kg         |
| Shipping weight              | 3,1 kg         |