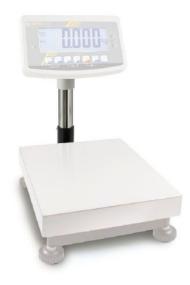

## KERN IFB-A01

## Stand to elevate display device

| Category          |         |
|-------------------|---------|
| Brand             | KERN    |
| Product categoriy | Balance |
| Product group     | Tripod  |

| Measuring System     |        |  |
|----------------------|--------|--|
| Load cell connection | 6-wire |  |

| Construction     |                 |
|------------------|-----------------|
| Material         | Stainless steel |
| Stand height     | 330 mm          |
| Stand inclinable | ✓               |

| Environmental conditions  |        |  |
|---------------------------|--------|--|
| Storage temperature [Min] | -31 °C |  |
| Storage temperature [Max] | 91 °C  |  |