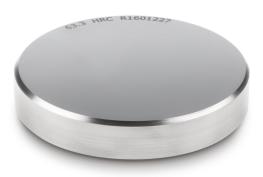

## KERN HO-A11

Calibration and adjustment plate (hardness test block) with defined and tested steel hardness for regular testing and adjustment of hardness testing devices

| Category                     |                       |
|------------------------------|-----------------------|
| Brand                        | Sauter                |
| Product categoriy            | Measurementtechnology |
| Product group                | Hardness test block   |
| Construction                 |                       |
| Dimension housing (W×D×H)    | 90×90×16 mm           |
| Material                     | Stainless steel       |
| Material housing             | stainless steel       |
| Packing & Shipping           |                       |
| Readability force [d] (N)    | 1 d                   |
| Dimensions packaging (W×D×H) | 150×150×20 mm         |
| Net weight                   | 0,85 kg               |
| Shipping method              | Parcel service        |
| Net weight approx.           | 0,85 kg               |
| Gross weight approx.         | 0,90 kg               |
| Shipping weight              | 0,86 kg               |
|                              |                       |