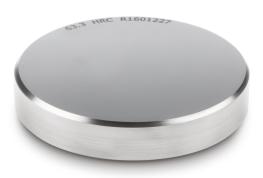

## KERN HO-A10

Calibration and adjustment plate (hardness test block) with defined and tested steel hardness for regular testing and adjustment of hardness testing devices

| Category                     |                       |
|------------------------------|-----------------------|
| Brand                        | Sauter                |
| Product categoriy            | Measurementtechnology |
| Product group                | Hardness test block   |
| Construction                 |                       |
| Dimension housing (W×D×H)    | 90×90×16 mm           |
| Material                     | Stainless steel       |
| Material housing             | stainless steel       |
| Packing & Shipping           |                       |
| Readability force [d] (N)    | 1 d                   |
| Dimensions packaging (W×D×H) | 150×150×20 mm         |
| Net weight                   | 0,85 kg               |
| Shipping method              | Parcel service        |
| Net weight approx.           | 0,85 kg               |
| Gross weight approx.         | 0,90 kg               |
| Shipping weight              | 0,86 kg               |
|                              |                       |