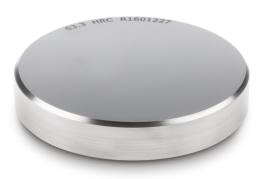

## KERN HO-A09

Calibration and adjustment plate (hardness test block) with defined and tested steel hardness for regular testing and adjustment of hardness testing devices

| Category                     |                       |
|------------------------------|-----------------------|
| Brand                        | Sauter                |
| Product categoriy            | Measurementtechnology |
| Product group                | Hardness test block   |
| Construction                 |                       |
| Dimension housing (W×D×H)    | 88×88×16 mm           |
| Material                     | Stainless steel       |
| Material housing             | stainless steel       |
| Packing & Shipping           |                       |
| Readability force [d] (N)    | 1 d                   |
| Dimensions packaging (W×D×H) | 109×108×33 mm         |
| Net weight                   | 0,85 kg               |
| Shipping method              | Parcel service        |
| Net weight approx.           | 0,85 kg               |
| Gross weight approx.         | 0,90 kg               |
| Shipping weight              | 0,86 kg               |