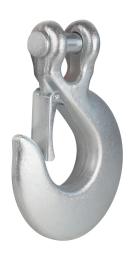

## KERN **HFD-A03**

| Category          |         |
|-------------------|---------|
| Brand             | KERN    |
| Product categoriy | Balance |
| Product group     | Hook    |

| Approval |   |  |
|----------|---|--|
| CE mark  | ✓ |  |

| Construction                |               |
|-----------------------------|---------------|
| Dimension (W×D×H)           | 190×55×260 mm |
| Material                    | cast steel    |
| Nominal load capacity (WLL) | 12000 kg      |