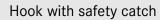

## KERN **HFD-A03**

| Category          |         |
|-------------------|---------|
| Brand             | KERN    |
| Product categoriy | Balance |
| Product group     | Hook    |

| Approval |   |  |
|----------|---|--|
| CE mark  | ✓ |  |

| Construction                |               |
|-----------------------------|---------------|
| Dimension (W×D×H)           | 190×55×260 mm |
| Material                    | cast steel    |
| Nominal load capacity (WLL) | 12000 kg      |