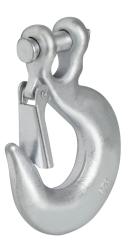

## KERN HFD-A01

Hook with safety catch

| Category                     |                |
|------------------------------|----------------|
| Brand                        | KERN           |
| Product categoriy            | Balance        |
| Product group                | Hook           |
|                              |                |
| Approval                     |                |
| CE mark                      | 1              |
|                              |                |
| Construction                 |                |
| Dimension (W×D×H)            | 120×35×165 mm  |
| Material                     | cast steel     |
| Nominal load capacity (WLL)  | 1500 kg        |
|                              |                |
| Packing & Shipping           |                |
| Readability force [d] (N)    | 1 d            |
| Dimensions packaging (W×D×H) | 100×200×50 mm  |
| Net weight                   | 1,4392 kg      |
| Shipping method              | Parcel service |
| Net weight approx.           | 1,6 kg         |
| Gross weight approx.         | 3,0 kg         |
| Shipping weight              | 3 kg           |
|                              |                |