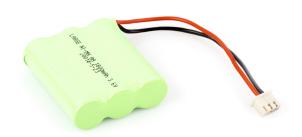

## KERN HFA-A01

Rechargeable battery pack internal for load lifting attachments

| Category          |                      |
|-------------------|----------------------|
| Brand             | KERN                 |
| Product categoriy | Balance              |
| Product group     | Rechargeable battery |

## Construction Dimension (W×D×H) 15×42×53 mm

| Power Supply               |           |
|----------------------------|-----------|
| Battery / accumulator type | NiMH      |
| Battery capacity           | 1.800 mAh |
| Battery voltage            | 3,6 V     |