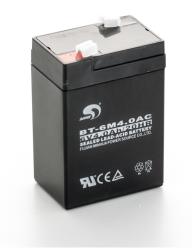

## KERN GAB-A04

Rechargeable battery pack internal

| Category                                            |                      |
|-----------------------------------------------------|----------------------|
| Brand                                               | KERN                 |
| Product categoriy                                   | Balance              |
| Product group                                       | Rechargeable battery |
| Construction                                        |                      |
| Dimension (W×D×H)                                   | 120×80×60 mm         |
| Power Supply                                        |                      |
| Rechargeable battery charging time                  | 12 h                 |
| Rechargeable battery operating time - backlight on  | 40 h                 |
| Rechargeable battery operating time - backlight off | 70 h                 |
| Battery / accumulator type                          | Pb                   |
| Packing & Shipping                                  |                      |
| Readability force [d] (N)                           | 1 d                  |
| Dimensions packaging (W×D×H)                        | 75×110×60 mm         |
| Net weight                                          | 0,7418 kg            |
| Shipping method                                     | Parcel service       |
| Net weight approx.                                  | 0,75 kg              |
| Gross weight approx.                                | 0,80 kg              |
| Shipping weight                                     | 0,779 kg             |