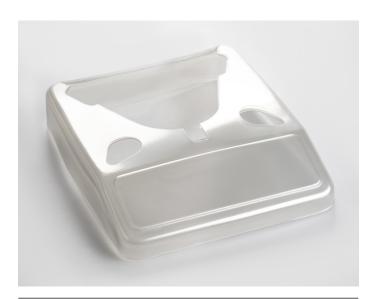

## **KERN FOB-A13S05**

Protective working cover, scope of delivery: 5 items (Suitable for all models -NL and -LM