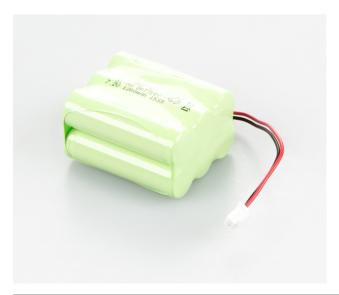

## Rechargeable battery pack internal

| Category          |                      |
|-------------------|----------------------|
| Brand             | KERN                 |
| Product categoriy | Balance              |
| Product group     | Rechargeable battery |

| Measuring System |   |  |
|------------------|---|--|
| Linearity        | ± |  |

| Power Supply                                        |            |
|-----------------------------------------------------|------------|
| Supplied power supply                               | Accu       |
| Rechargeable battery charging time                  | 8 h        |
| Rechargeable battery operating time - backlight off | 24 h       |
| Battery                                             | no battery |
| Battery / accumulator type                          | NiMH       |