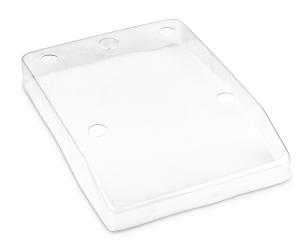

## KERN FOB-A06S05

Protective working cover, scope of delivery: 5 items (Suitable for all models -NL and -LM

| Category          |                          |
|-------------------|--------------------------|
| Brand             | KERN                     |
| Product categoriy | Balance                  |
| Product group     | Protective working cover |