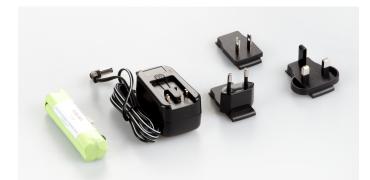

## KERN FCB-A01

Rechargeable battery pack internal (EU)

| Category                                            |                      |
|-----------------------------------------------------|----------------------|
| Brand                                               | KERN                 |
| Product categoriy                                   | Balance              |
| Product group                                       | Rechargeable battery |
| Approval                                            |                      |
|                                                     | ,                    |
| CE mark                                             | 1                    |
| Power Supply                                        |                      |
| Supplied power supply                               | Power supply unit    |
| Rechargeable battery charging time                  | 10 h                 |
| Rechargeable battery operating time - backlight on  | 10 h                 |
| Rechargeable battery operating time - backlight off | 10 h                 |
| Battery / accumulator type                          | NiMH                 |
| Battery connection                                  | Plug-in terminals    |
| Environmental conditions                            |                      |
| Storage temperature [Min]                           | -20 °C               |
| Storage temperature [Max]                           | 60 °C                |
| Packing & Shipping                                  |                      |
| Readability force [d] (N)                           | 1 d                  |
| Dimensions packaging (W×D×H)                        | 92×70×68 mm          |
| Net weight                                          | 0,092 kg             |
| Shipping method                                     | Parcel service       |
| Net weight approx.                                  | 0,10 kg              |
| Gross weight approx.                                | 0,25 kg              |