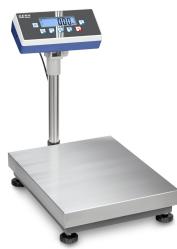

## KERN EOC-A05

Stand to elevate display device, height of stand approx. 330 mm, can be retrofitted

| Shipping weight | 2,9 kg |  |
|-----------------|--------|--|
| Pictograms      |        |  |
| CTANDADD        |        |  |
| STANDARD        |        |  |

| Category                        |                                     |
|---------------------------------|-------------------------------------|
| Brand                           | KERN                                |
| Product categoriy               | Balance                             |
| Product group                   | Tripod                              |
| Measuring System                |                                     |
| Linearity                       | ±                                   |
| Construction                    |                                     |
| Material                        | Stainless steel                     |
| Stand height                    | 330 mm                              |
| Functions                       |                                     |
| Recipe/summing level            | Sum A                               |
| IP protection - complete device | -                                   |
| Power Supply                    |                                     |
| Rechargeable battery optional   | Rchrg. battery optional -<br>intern |
| Environmental conditions        |                                     |
| Ambient temperature [Min]       | -20 °C                              |
| Ambient temperature [Max]       | 0° 00                               |
| Packing & Shipping              |                                     |
| Readability force [d] (N)       | 1 d                                 |
| Dimensions packaging (W×D×H)    | 500×220×130 mm                      |
| Net weight                      | 1,6215 kg                           |
| Shipping method                 | Parcel service                      |
| Net weight approx.              | 1,8 kg                              |
| <b>A 1 1 1</b>                  | 0.01                                |