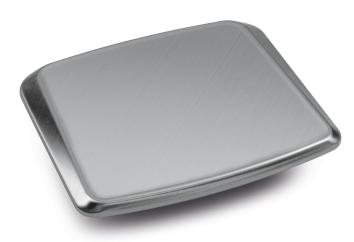

## KERN EMS-A01

Stainless weighing plate, W×D 180×195 mm, only for models with weighing plate size W×D 175×190 mm

| Category                                |                 |
|-----------------------------------------|-----------------|
| Brand                                   | KERN            |
| Product categoriy                       | Balance         |
| Product group                           | Weighing plate  |
| Construction                            |                 |
| Dimensions weighing platform<br>(W×D×H) | 180×195×9 mm    |
| Material weighing plate                 | stainless steel |
| Dimensions weighing surface<br>(W×D)    | 180×195 mm      |
| Environmental conditions                |                 |
| Storage temperature [Min]               | -20 °C          |
| Storage temperature [Max]               | 60 °C           |
| Packing & Shipping                      |                 |
| Readability force [d] (N)               | 1 d             |
| Dimensions packaging (W×D×H)            | 200×180×15 mm   |
| Net weight                              | 0,32 kg         |
| Shipping method                         | Parcel service  |
| Net weight approx.                      | 0,35 kg         |
| Gross weight approx.                    | 0,40 kg         |
| Shipping weight                         | 0,36 kg         |