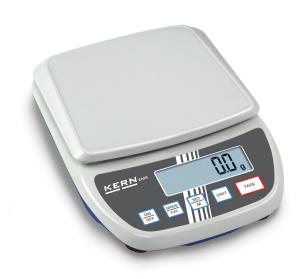

# KERN **EMS 12K0.1**

Entry level model in the low-cost range with large weighing plate

| Category          |                    |
|-------------------|--------------------|
| Brand             | KERN               |
| Product categoriy | Laboratory balance |
| Product group     | School balance     |
| Product family    | EMS                |

| Measuring System               |                                |
|--------------------------------|--------------------------------|
| Construction type of the scale | Single-range balance           |
| Weighing system                | Strain gauge                   |
| Weighing capacity [Max]        | 12000 g                        |
| Readability [d]                | 0,1 g                          |
| Reproducibility                | 0,1 g                          |
| Linearity                      | ± 0,3 g                        |
| Resolution                     | 120.000                        |
| Tare range                     | 12000 g                        |
| Adjustment options             | Adjusting with external weight |
| Recommended adjusting weight   | 12 kg (F2)                     |
| Possible calibration points    | 12 kg                          |
| Stabilization time             | 3 s                            |
| Warm-up time                   | 120 min                        |
| Eccentric loading at 1/3 [Max] | 0,5 g                          |
| Maximum creep (15 minutes)     | 1 g                            |
| Maximum creep (30 minutes)     | 2 g                            |
| Default unit                   | g                              |
| Units                          | g<br>dwt<br>ozt<br>oz          |

| Display      |     |  |
|--------------|-----|--|
| Display type | LCD |  |

| Display backlight               | no              |
|---------------------------------|-----------------|
| Display digit height            | 25 mm           |
| Languages of the user interface | Symbol language |

| Construction                      |               |
|-----------------------------------|---------------|
| Dimension housing (W×D×H)         | 200×280×65 mm |
| Dimensions weighing surface (W×D) | 175×190 mm    |
| Dimensions weighing surface       | 175×190 mm    |
| Material housing                  | plastic       |
| Material weighing plate           | plastic       |
| Material display housing          | Plastics      |

| Functions                                                         |                   |
|-------------------------------------------------------------------|-------------------|
| Recipe/summing level                                              | Rez A (Net total) |
| Percentage determination                                          | ✓                 |
| Counting function                                                 | ✓                 |
| Counting resolution (laboratory conditions)                       | 60.000            |
| Smallest piece weight when piece counting - laboratory conditions | 200 mg            |
| Smallest piece weight when piece counting - normal conditions     | 2 g               |
| Reference quantity                                                | 5, 10, 20, 25, 50 |
| IP protection - complete device                                   | -                 |
| Auto-off interval(s) in battery mode/rechargeable battery mode    | 3 min             |
| Tare function                                                     | manual (multi)    |
| Number of keys for operation                                      | 5                 |