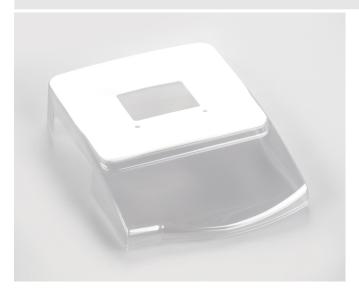

## KERN EG-A09S05

Protective working cover over keyboard and housing[/]Scope of delivery: 5 piece[list1]Suitable for precision balance KERN EW-N/EG-N (only for models with weighing plate size W×D 180×160 mm)