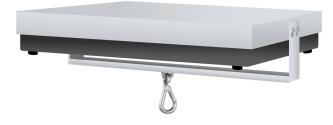

## KERN DS-A01

Set for underfloor weighing, consists of platform, bow, hook, only for models with weighing plate  $308 \times 318 \times 75$  mm

| Category                     |                     |
|------------------------------|---------------------|
| Brand                        | KERN                |
| Product categoriy            | Balance             |
| Product group                | Underfloor weighing |
| Construction                 |                     |
| Material                     | Stainless steel     |
| Packing & Shipping           |                     |
| Readability force [d] (N)    | 1 d                 |
| Dimensions packaging (W×D×H) | 340×330×60 mm       |
| Net weight                   | 2 kg                |
| Shipping method              | Parcel service      |
| Net weight approx.           | 2,0 kg              |
| Gross weight approx.         | 2,0 kg              |