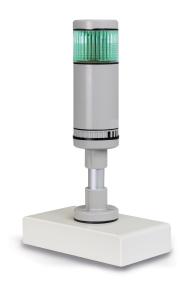

## KERN CFS-A03

Signal lamp for visual support of weighing with tolerance range

| Category          |             |
|-------------------|-------------|
| Brand             | KERN        |
| Product categoriy | Balance     |
| Product group     | Signal lamp |

| Approval |   |  |
|----------|---|--|
| CE mark  | ✓ |  |

| Construction                          |                |
|---------------------------------------|----------------|
| Dimension (W×D×H)                     | 100×180×300 mm |
| Dimensions completely mounted (W×D×H) | 100×180×300 mm |