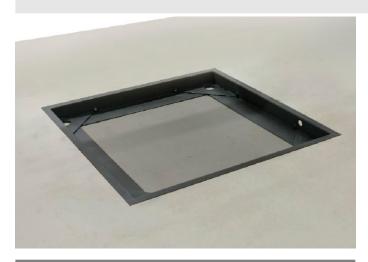

## KERN BFS-A04N

Stable pit frame for weighing bridge installation, allowing for easy access,  $W \times D \times H$  1335x1585x80 mm, for models with weighing plate size B 1500×1250×80 mm, must be ordered at purchase

| Category          |           |
|-------------------|-----------|
| Brand             | KERN      |
| Product categoriy | Balance   |
| Product group     | Pit frame |

| Construction            |                  |
|-------------------------|------------------|
| Dimension (W×D×H)       | 1335×1585×90 mm  |
| Material                | steel, lacquered |
| Material weighing plate | steel, lacquered |
| Material                | steel, lacquered |
| Material load cell(s)   | steel            |