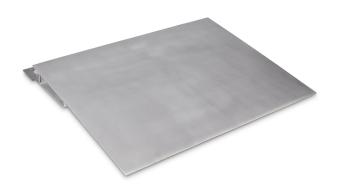

## KERN BFN-A05

Ascending ramp including fixing board between weighing bridge and ascending ramp, stainless steel,  $W\times D\times H$  1000×750×85 mm

| Category          |             |
|-------------------|-------------|
| Brand             | KERN        |
| Product categoriy | Balance     |
| Product group     | Access ramp |

| Construction          |                          |
|-----------------------|--------------------------|
| Dimension (W×D×H)     | 1000×750×85 mm           |
| Material              | stainless steel (SUS304) |
| Material              | steel, lacquered         |
| Material load cell(s) | Stainless steels         |