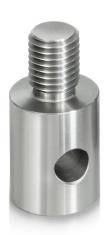

| Construction                          |                     |
|---------------------------------------|---------------------|
| Dimension housing (W×D×H)             | 45×16×16 mm         |
| Dimensions completely mounted (W×D×H) | 45×16×16 mm         |
| Material                              | Stainless steel     |
| Mounting - force dissipation          | External thread M18 |