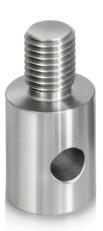

## KERN **AE-A07**

Adapter, Stainless steel

| Category                                 |                           |
|------------------------------------------|---------------------------|
| Brand                                    | Sauter                    |
| Product categoriy                        | Measurementtechnology     |
| Product group                            | Adapter                   |
| Construction                             |                           |
| Dimension housing (W×D×H)                | 45×16×16 mm               |
| Dimensions completely mounted<br>(W×D×H) | 45×16×16 mm               |
| Material                                 | Stainless steel           |
| Mounting - force dissipation             | External thread M18 × 1,5 |
| Packing & Shipping                       |                           |
| Readability force [d] (N)                | 1 d                       |
| Dimensions packaging (W×D×H)             | 45×16×16 mm               |
| Net weight                               | 0,3 kg                    |
| Shipping method                          | Parcel service            |
| Net weight approx.                       | 0,30 kg                   |
| Gross weight approx.                     | 0,30 kg                   |
| Shipping weight                          | 0,3 kg                    |
| Diotogramo                               |                           |