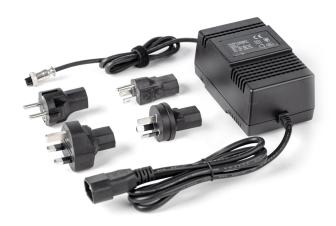

| Approval |   |
|----------|---|
| CE mark  | ✓ |

| Power Supply                                                              |                             |
|---------------------------------------------------------------------------|-----------------------------|
| Input voltage power supply / power [Max]                                  | 100 - 120 V AC; 50/60<br>Hz |
| Plug-in power supply type                                                 | Power adapter               |
| Plug-in power supply / adapter for countries - included with the delivery | US                          |